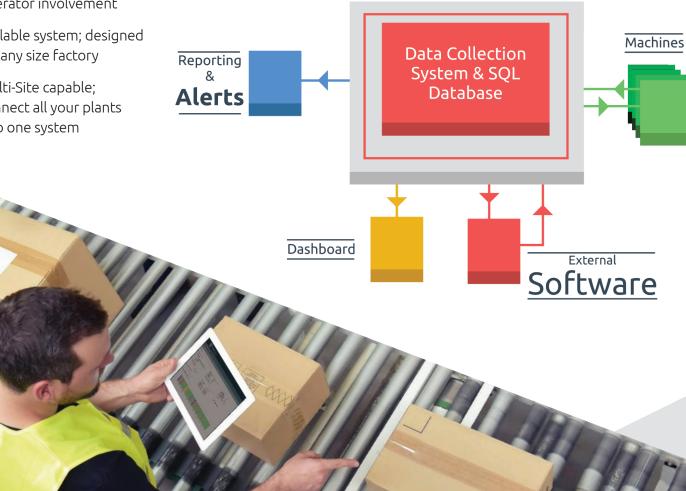

## ShopFloorConnect<sup>®</sup> is the **Complete Solution** for automatic downtime tracking For All Machines.

ShopFloorConnect OEE (overall equipment effectiveness) and downtime tracking software continuously collects important machine efficiency data. The system's SMI 2 machine-mounted interfaces collect production data with little or no operator involvement and are compatible with any machine from modern to legacy. ShopFloorConnect allows you to quickly identify and diagnose underperforming machines – letting you focus your valuable resources where they do the most good.

## Why ShopFloorConnect is **Different?**

- Intuitive control easily adapts to any machine
- Unlimited users
- On-Premise installation, data is secured within vour network.
- Collects uptime, downtime, and production counts automatically with NO operator involvement
- Scalable system; designed for any size factory
- Multi-Site capable; connect all your plants into one system

## Key Functions

- All of the most important data is collected automatically with zero operator involvement
- The system tracks production rates, reasons for downtime, good part counts, and mean time between failures (MTBF)
- SFC features a unique reject and rework tracking function
- ShopFloorConnect's SQL database can provide timely, accurate, and unbiased production data to current or future MES and ERP systems

#### Instant Downtime Alerts

ShopFloorConnect can send alert messages via email and text if a machine is down longer than a pre-set time. Simply specify the recipients and the events that will trigger the alerts.

#### **Flexible Reporting**

With ShopFloorConnect's powerful reporting engine, you can customize reports to contain exactly the information you want. Generate reports in PDF, Excel, Word, CSV and other file formats for scheduled automatic delivery to individuals and groups.