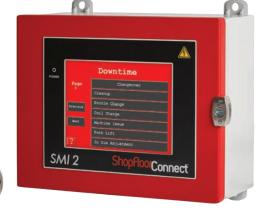

#### SMI 2: ShopFloorConnect Machine-Mounted Interfaces

The SMI 2 is a network-ready terminal that collects production data from any machine. Requires only a few simple connections to provide fully automatic data collection. Connects both legacy and modern machines into a single smart factory system.

- Simple touch screen operator interface, available as a panel-mount or with a NEMA 12 enclosure
- Connects directly into your network
- Ability to enter applicable job and operator parameters
- Fully customizable downtime reason codes for each machine

- Compatible with USB barcode scanners
- Customizable based on your workflow and needs
- Machine dashboards
- Large Machine status indicators let you know the machine state at a glance
- Ability to enter rejects and reasons for reject at time of production