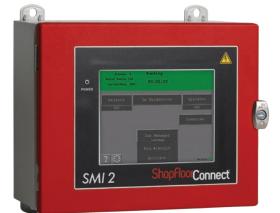

#### SMI 2: ShopFloorConnect Machine-Mounted Interfaces

The SMI 2 is a network-ready terminal that collects production data from any machine. Requires only a few simple connections to provide fully automatic data collection. Connects both legacy and modern machines into a single smart factory system.

- Simple touch screen operator interface, available as a panel-mount or with a NEMA 12 enclosure
- Connects directly into your network
- Ability to enter applicable job and operator parameters
- Fully customizable downtime reason codes for each machine

- Compatible with USB barcode scanners
- Customizable based on your workflow and needs
- Machine dashboards
- Large Machine status indicators let you know the machine state at a glance
- Ability to enter rejects and reasons for reject at time of production