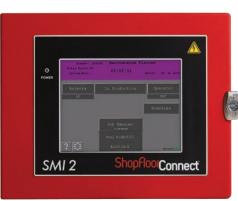

#### SMI 2: ShopFloorConnect Machine-Mounted Interfaces

The SMI 2 is a network-ready terminal that collects production data from any machine. Requires only a few simple connections to provide fully automatic data collection. Connects both legacy and modern machines into a single smart factory system.

- Simple touch screen operator interface, available as a panel-mount or with a NEMA 12 enclosure
- Connects directly into your network
- Ability to enter applicable job and operator parameters
- Fully customizable downtime reason codes for each machine

- Compatible with USB barcode scanners
- Customizable based on your workflow and needs
- Machine dashboards
- Large Machine status indicators let you know the machine state at a glance
- Ability to enter rejects and reasons for reject at time of production