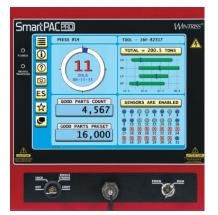

# **PRESS AUTOMATION CONTROLS**

WINTRISS - SmartPAC Pro Press Automation Controls

AutoSET 1500 – Tonnage Monitors.

**RAMPAC** – Shut height and counterbalance controls.

**ProPAC** – In-Die measurement quality control system.

## WINTRISS CONTROLS